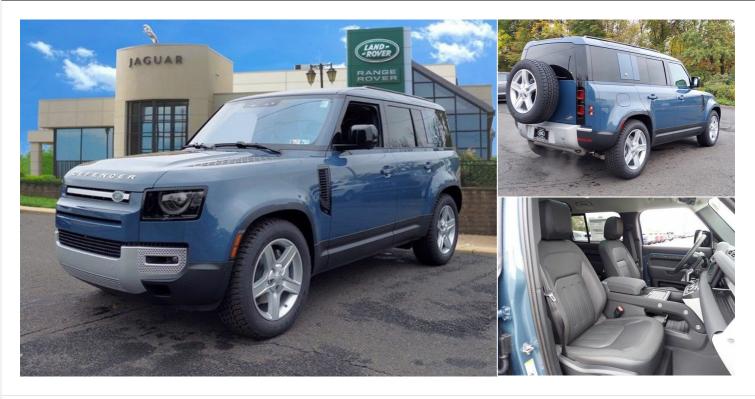

## 2020 DEFENDER

SE 8-Speed Automatic w/OD

Model Year 2020 **Mileage** 12 miles

eage niles Transmission 8-Speed Automatic w/OD Bodystyle SUV **Color** Blue

Registration R20761

09:00 - 20:00

09:00 - 20:00